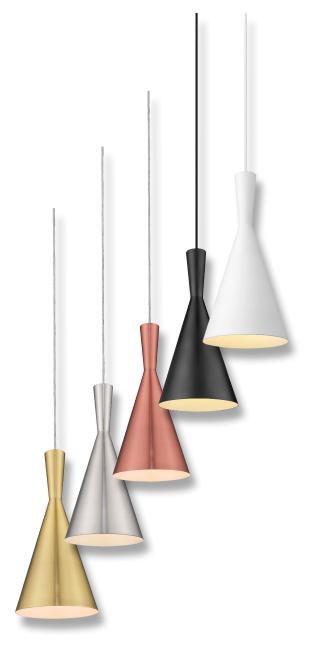

### Description

Ruby metal pendant series offers a contemporary minimalist feel, suitable for hallways, breakfast bench, bedrooms, living rooms, as well as cafes and bars. Available with matching suspension, ceiling canopy, and choice of Brushed Brass, Brushed Copper, Brushed Nickel, Matt Black and Satin White shades.

### Diagrams / Additional

| Item No. | Variant | Colour Finish  |
|----------|---------|----------------|
| RUBY-185 | 31392   | Brushed Brass  |
|          | 31393   | Brushed Copper |
|          | 31394   | Brushed Nickel |
|          | 31395   | Black          |
|          | 31396   | White          |