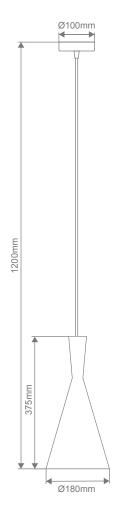

### **Specification Features**

Input Voltage: 240V Power (W): Max 60W IP rating (IP): 20

Requires: 1xE27 Globe. Not included